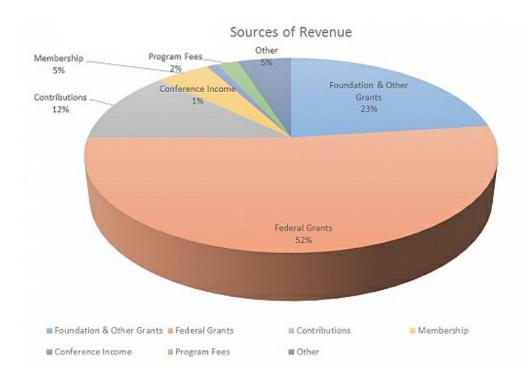

#### CENTERLINK, INC. STATEMENTS OF ACTIVITIES AND CHANGES IN NET ASSETS FOR THE YEARS ENDED DECEMBER 31, 2015 AND 2014

|                                       | Unrestricted | 2015<br>Temporarily<br>Restricted | Total      | Unrestricted | 2014<br>Temporarily<br>Restricted | Total      |
|---------------------------------------|--------------|-----------------------------------|------------|--------------|-----------------------------------|------------|
| Revenue<br>Federal Grants             | \$ 623,966   | s -                               | \$ 623,966 | \$ 638,128   | \$ -                              | \$ 638,128 |
| Other Grants                          | 269,247      | 106,261                           | 375,508    | 517,610      | 37,126                            | 554,736    |
| Contributions                         | 146,922      | -                                 | 146,922    | 136,887      | -                                 | 136,887    |
| Membership dues                       | 67,850       | -                                 | 67,850     | 61,750       | -                                 | 61,750     |
| Conference income                     | 13,900       | -                                 | 13,900     | 16,375       | -                                 | 16,375     |
| Program Service Fees                  | 29,236       | -                                 | 29,236     | 11,540       | -                                 | 11,540     |
| In-kind                               | 4,328        | -                                 | 4,328      | 2,274        | -                                 | 2,274      |
| Interest Income                       | 1,757        | -                                 | 1,757      | 2,045        | -                                 | 2,045      |
| Net Assets Released from Restrictions | 37,126       | (37,126)                          |            |              | -                                 | -          |
| Total Revenue                         | 1,194,332    | 69,135                            | 1,263,467  | 1,386,609    | 37,126                            | 1,423,735  |
| Expenses                              |              |                                   |            |              |                                   |            |
| Program services                      | 1,048,953    | -                                 | 1,048,953  | 1,244,979    | -                                 | 1,244,979  |
| General and administrative            | 36,270       | -                                 | 36,270     | 38,968       | -                                 | 38,968     |
| Fundraising services                  | 15,245       |                                   | 15,245     | 11,677       | -                                 | 11,677     |
| Total Expenses                        | 1,100,468    | -                                 | 1,100,468  | 1,295,624    | -                                 | 1,295,624  |
| Change in Net Assets                  | 93,864       | 69,135                            | 162,999    | 90,985       | 37,126                            | 128,111    |