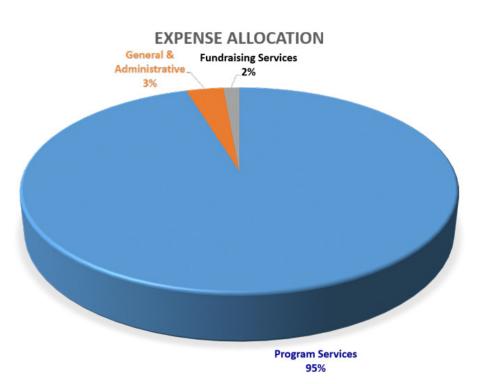

#### CENTERLINK, INC. STATEMENTS OF ACTIVITIES AND CHANGES IN NET ASSETS FOR THE YEARS ENDED DECEMBER 31, 2015 AND 2014

|                                       | Unrestricted | 2015<br>Temporarily<br>Restricted | Total      | Unrestricted | 2014<br>Temporarily<br>Restricted | Total      |
|---------------------------------------|--------------|-----------------------------------|------------|--------------|-----------------------------------|------------|
| Revenue<br>Federal Grants             | \$ 623,966   | s -                               | \$ 623,966 | \$ 638,128   | \$ -                              | \$ 638,128 |
| Other Grants                          | 269,247      | 106,261                           | 375,508    | 517,610      | 37,126                            | 554,736    |
| Contributions                         | 146,922      | -                                 | 146,922    | 136,887      | -                                 | 136,887    |
| Membership dues                       | 67,850       | -                                 | 67,850     | 61,750       | -                                 | 61,750     |
| Conference income                     | 13,900       | -                                 | 13,900     | 16,375       | -                                 | 16,375     |
| Program Service Fees                  | 29,236       | -                                 | 29,236     | 11,540       | -                                 | 11,540     |
| In-kind                               | 4,328        | -                                 | 4,328      | 2,274        | -                                 | 2,274      |
| Interest Income                       | 1,757        | -                                 | 1,757      | 2,045        | -                                 | 2,045      |
| Net Assets Released from Restrictions | 37,126       | (37,126)                          |            |              | -                                 | -          |
| Total Revenue                         | 1,194,332    | 69,135                            | 1,263,467  | 1,386,609    | 37,126                            | 1,423,735  |
| Expenses                              |              |                                   |            |              |                                   |            |
| Program services                      | 1,048,953    | -                                 | 1,048,953  | 1,244,979    | -                                 | 1,244,979  |
| General and administrative            | 36,270       | -                                 | 36,270     | 38,968       | -                                 | 38,968     |
| Fundraising services                  | 15,245       |                                   | 15,245     | 11,677       | -                                 | 11,677     |
| Total Expenses                        | 1,100,468    | -                                 | 1,100,468  | 1,295,624    | -                                 | 1,295,624  |
| Change in Net Assets                  | 93,864       | 69,135                            | 162,999    | 90,985       | 37,126                            | 128,111    |